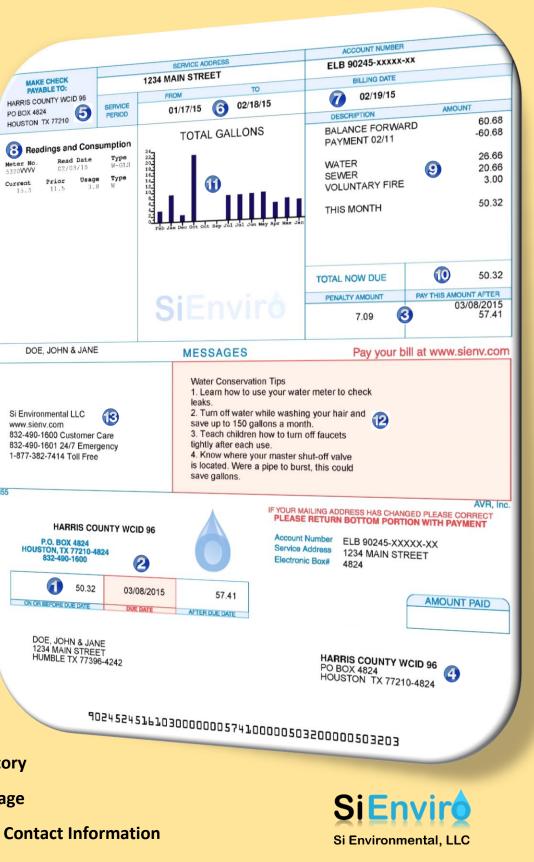

### #1 – Amount Due Before the Account Is Late

#2 – Date the Payment Must Be Received Before Account Is Past Due

#3 – Penalty and Amount That Must Be Paid After the Due Date

#4 – Customer Account Number / Service Address

#5 – Remit To Address

#6 – Billing Period

#7 – Date Billing Statement Is Generated

#8 – Meter Reading Description: Date, Reads and Gallons Used

#9 – Service Rates and Cost for Consumption

#10 – Total Balance Owed

**#13 – District Operator's Contact Information** 

"A CUSTOMER IS THE MOST IMPORTANT PERSON IN OUR BUSINESS"