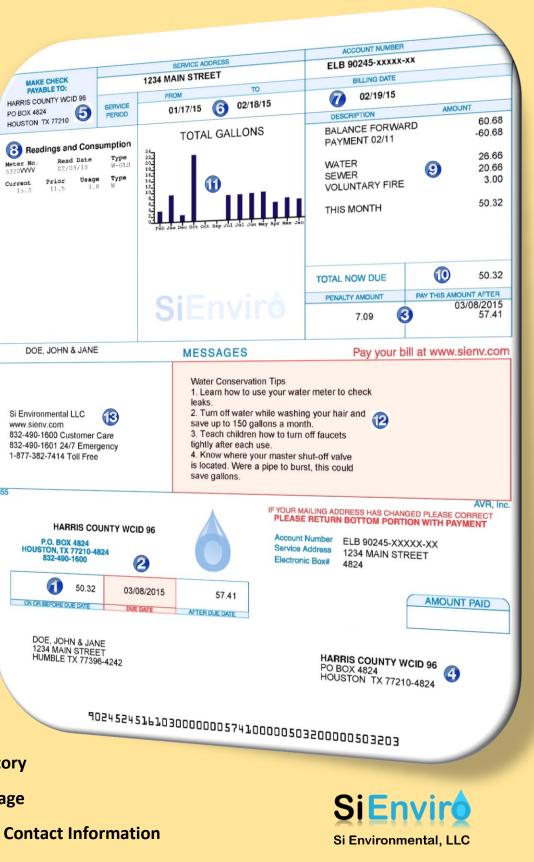

# **How to Read Your Bill**

### #1 – Amount Due Before the Account Is Late

#2 – Date the Payment Must Be Received Before Account Is Past Due

#3 – Penalty and Amount That Must Be Paid After the Due Date

#4 – Customer Account Number / Service Address

#5 – Remit To Address

#6 – Billing Period

#7 – Date Billing Statement Is Generated

#8 – Meter Reading Description: Date, Reads and Gallons Used

#9 – Service Rates and Cost for Consumption

#10 – Total Balance Owed

**#13 – District Operator's Contact Information** 

"A CUSTOMER IS THE MOST IMPORTANT PERSON IN OUR BUSINESS"